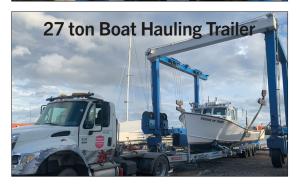

# **Quality Wharfage and Storage**

Wharfage includes 24-hour access to laundry and showers. 50, 30 and 15 amp 120/250V power is readily available as well as wireless Internet.

We offer a deep water fuel dock, fresh water, pumpout services as well as a large mooring field with a courtesy harbour taxi. Our facilities also include indoor and outdoor yacht storage, a 70 ton travel lift, and new in 2022 a 27 ton Over-The-Road Boat Hauling Trailer.