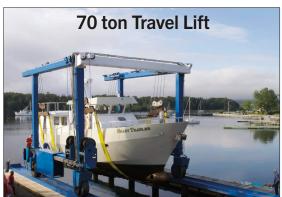

# **Quality Wharfage and Storage**

Wharfage includes 24-hour access to laundry and showers. 50, 30 and 15 amp 120/250V power is readily available as well as wireless Internet.

We offer a deep water fuel dock, fresh water, pumpout services as well as a large mooring field with a courtesy harbour taxi. Our facilities also include indoor and outdoor yacht storage, a 70 ton travel lift, and new in 2022 a 27 ton Over-The-Road Boat Hauling Trailer.

# Launch and Haul-out (up to 70 tons)

| = 1                          |                     |                   |
|------------------------------|---------------------|-------------------|
| - Travel Lift (sail up to 25 | \$250.0             | )0 <sup>(7)</sup> |
| - Travel Lift (power up to   | 25') \$200.0        | 00                |
| - Sail/Power (25'-40'        | +\$10.0             | 00/ft             |
| - Sail/Power (41'-60'        | +\$12.5             | 50/ft             |
| - Sail/Power (over 60        | ') +\$15.0          | 00/ft             |
| - Laytime                    | \$0.50/             | sq ft/day         |
| - Quick lift                 | reg. lift rate + \$ | 100.00/hr         |
| - Mast Unstep/Step           | \$5.00/             | ft                |
|                              |                     | ·(8)              |